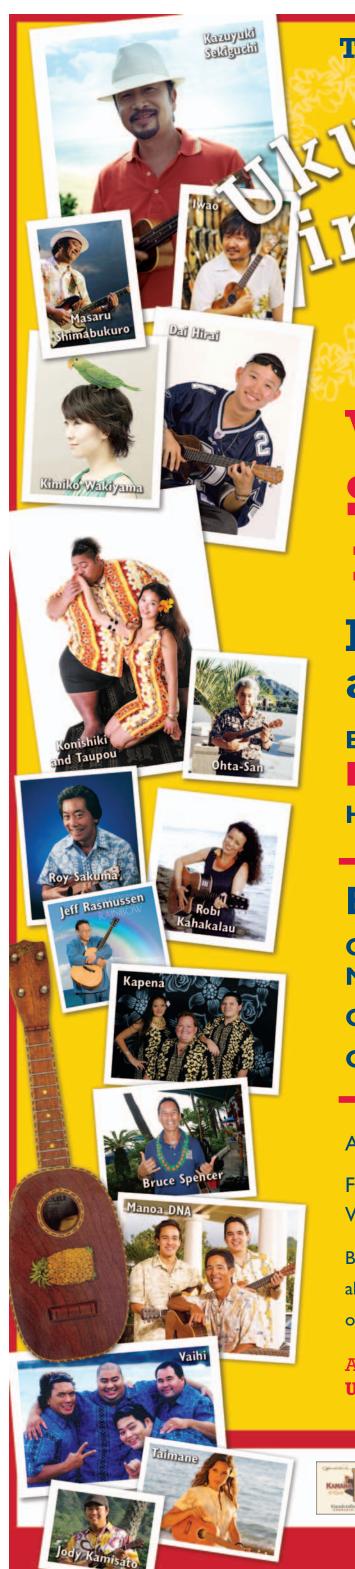

THE 1ST ANNUAL JAPAN-HAWAI'I

## lele Picnic Hawaii 20

**VALENTINE'S DAY!** SATURDAY, FEB. 14 11:00 am - Sunset

Kaka'ako Waterfront Park and Amphitheatre

Enjoy an afternoon in an oceanfront setting with FREE music featuring top entertainers from Hawai'i and Japan!

## Be there for a chance to WIN...

One of Three Pineapple Ukulele autographed by Mr. Sekiguchi!

One of 20 Gift Certificates from Minato's Restaurant One of 100 Koi fish from Japan and more giveaways!

Ample FREE parking at Kaka'ako Park and surrounding area